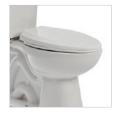

#### **SOFT-CLOSE SEAT**

The toilet lid and seat close with a light touch, preventing slamming. Moulded with durable, heavy-duty break-resistant plastic.