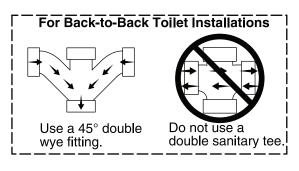

| Complies with ASME A112.19.2<br>and CSA B45 codes and<br>surpasses standards for MaP |

and drainline carry capacity



### **DIMENSIONS**



# SHIPPING DIMENSIONS & WEIGHT

# **N7714 TANK** 19" x 10" x 116.5"

(482mm x 254mm x 406mm) 38 lbs. (17.2 kg)

#### N7717 SR BOWL

27" x 16" x 18" (686mm x 406mm x 457mm) 60 lbs. (27.2 kg)

Specifications are subject to change without notice.





## **Head Office**

7930 Huntington Rd, Unit 3, Vaughan, Ontario, Canada L4H 4M8 Tel: (905) 850-8080 Fax: (905) 850-9100 Toll-Free: 1-800-668-4420 Email: sales@watermatrix.com Website: www.watermatrix.com