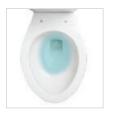

#### LARGE WATER SURFACE

Air is transferred to the trapway during filling of the tank, exerting positive pressure on the water in the bowl and creating a larger surface.