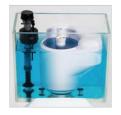

#### **ULTRA HIGH EFFICIENCY FLUSH**

Our patented air transfer system delivers a swift and quiet, yet powerful flush with just 3 litres of water.

### **PERFORMANCE**

The Proficiency harnesses the energy of water filling the tank to pressurize the trapway via a patented air transfer system. When flushed, air is sucked out of the trapway, initiating the highly efficient siphonic action. This new technology gives the Proficiency the leading edge in water efficiency, achieving the lowest flush volume of any toilet in the industry.