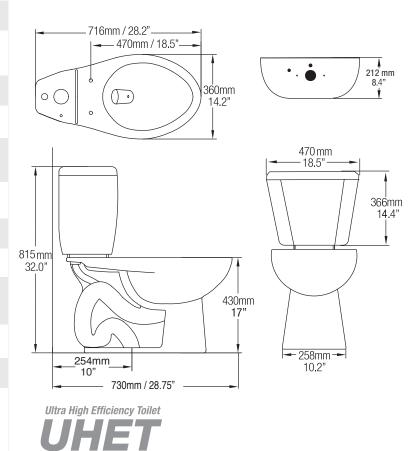

| Complies with ASME A112.19.2<br>and CSA B45 codes and<br>surpasses standards for MaP |

and drainline carry capacity



### **DIMENSIONS**



# SHIPPING DIMENSIONS & WEIGHT

# **N7714 TANK** 19" x 10" x 116.5"

(482mm x 254mm x 406mm) 38 lbs. (17.2 kg)

#### N7717 SR BOWL

27" x 16" x 18" (686mm x 406mm x 457mm) 60 lbs. (27.2 kg)

Specifications are subject to change without notice.





## **Head Office**

7930 Huntington Rd, Unit 3, Vaughan, Ontario, Canada L4H 4M8 Tel: (905) 850-8080 Fax: (905) 850-9100 Toll-Free: 1-800-668-4420 Email: sales@watermatrix.com Website: www.watermatrix.com