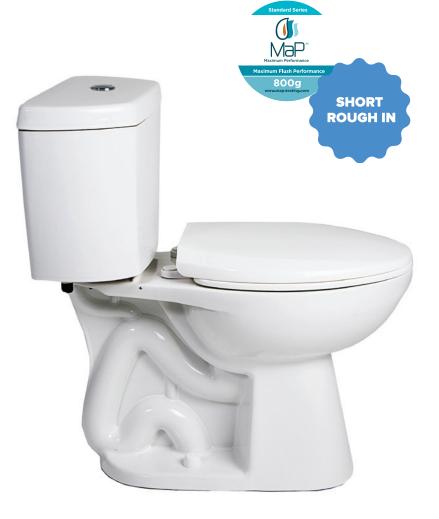

| Model No. | PROFICIENCY COMFORT HEIGHT                                                            |
|-----------|---------------------------------------------------------------------------------------|
| N7717 SR  | Comfort Height, ADA-Compliant Elongated Front, 3.0 lpf Single-Flush, Two-piece toilet |

### COMPACT DESIGN

Install and renovate with ease. Have more room for vanities, shelving, or cabinets.

| SPECIFICATIONS                                                                                                                                                                                                                                                                                                                                                                                                                                                                                                                                                                                                                                                                                                                                                                                                                                                                                                                                                                                                                                                                                                                                                                                                                                                                                                                                                                                                                                                                                                                                                                                                                                                                                                                                                                                                                                                                                                                                                                                                                                                                                                                 |                                                                                      |
|--------------------------------------------------------------------------------------------------------------------------------------------------------------------------------------------------------------------------------------------------------------------------------------------------------------------------------------------------------------------------------------------------------------------------------------------------------------------------------------------------------------------------------------------------------------------------------------------------------------------------------------------------------------------------------------------------------------------------------------------------------------------------------------------------------------------------------------------------------------------------------------------------------------------------------------------------------------------------------------------------------------------------------------------------------------------------------------------------------------------------------------------------------------------------------------------------------------------------------------------------------------------------------------------------------------------------------------------------------------------------------------------------------------------------------------------------------------------------------------------------------------------------------------------------------------------------------------------------------------------------------------------------------------------------------------------------------------------------------------------------------------------------------------------------------------------------------------------------------------------------------------------------------------------------------------------------------------------------------------------------------------------------------------------------------------------------------------------------------------------------------|--------------------------------------------------------------------------------------|
| Water Usage                                                                                                                                                                                                                                                                                                                                                                                                                                                                                                                                                                                                                                                                                                                                                                                                                                                                                                                                                                                                                                                                                                                                                                                                                                                                                                                                                                                                                                                                                                                                                                                                                                                                                                                                                                                                                                                                                                                                                                                                                                                                                                                    | 3.0 lpf / 0.80 gpf                                                                   |
| Flush System                                                                                                                                                                                                                                                                                                                                                                                                                                                                                                                                                                                                                                                                                                                                                                                                                                                                                                                                                                                                                                                                                                                                                                                                                                                                                                                                                                                                                                                                                                                                                                                                                                                                                                                                                                                                                                                                                                                                                                                                                                                                                                                   | Patented Air Transfer System -<br>Canadian-engineered                                |
| MaP Rating                                                                                                                                                                                                                                                                                                                                                                                                                                                                                                                                                                                                                                                                                                                                                                                                                                                                                                                                                                                                                                                                                                                                                                                                                                                                                                                                                                                                                                                                                                                                                                                                                                                                                                                                                                                                                                                                                                                                                                                                                                                                                                                     | 800g                                                                                 |
| Water Pressure Range                                                                                                                                                                                                                                                                                                                                                                                                                                                                                                                                                                                                                                                                                                                                                                                                                                                                                                                                                                                                                                                                                                                                                                                                                                                                                                                                                                                                                                                                                                                                                                                                                                                                                                                                                                                                                                                                                                                                                                                                                                                                                                           | Variable                                                                             |
| Water Surface Area                                                                                                                                                                                                                                                                                                                                                                                                                                                                                                                                                                                                                                                                                                                                                                                                                                                                                                                                                                                                                                                                                                                                                                                                                                                                                                                                                                                                                                                                                                                                                                                                                                                                                                                                                                                                                                                                                                                                                                                                                                                                                                             | 7¼" X 9¼"<br>(184 mm X 235 mm)                                                       |
| Trap Diameter                                                                                                                                                                                                                                                                                                                                                                                                                                                                                                                                                                                                                                                                                                                                                                                                                                                                                                                                                                                                                                                                                                                                                                                                                                                                                                                                                                                                                                                                                                                                                                                                                                                                                                                                                                                                                                                                                                                                                                                                                                                                                                                  | 2" (51 mm)                                                                           |
| Trap Seal                                                                                                                                                                                                                                                                                                                                                                                                                                                                                                                                                                                                                                                                                                                                                                                                                                                                                                                                                                                                                                                                                                                                                                                                                                                                                                                                                                                                                                                                                                                                                                                                                                                                                                                                                                                                                                                                                                                                                                                                                                                                                                                      | 2-3/8" (60 mm)                                                                       |
| Rough-In                                                                                                                                                                                                                                                                                                                                                                                                                                                                                                                                                                                                                                                                                                                                                                                                                                                                                                                                                                                                                                                                                                                                                                                                                                                                                                                                                                                                                                                                                                                                                                                                                                                                                                                                                                                                                                                                                                                                                                                                                                                                                                                       | 10" (254 mm)                                                                         |
| Large Footprint                                                                                                                                                                                                                                                                                                                                                                                                                                                                                                                                                                                                                                                                                                                                                                                                                                                                                                                                                                                                                                                                                                                                                                                                                                                                                                                                                                                                                                                                                                                                                                                                                                                                                                                                                                                                                                                                                                                                                                                                                                                                                                                | 10-1/5" X 20-3/5"<br>(260 mm X 525 mm)                                               |
| Material                                                                                                                                                                                                                                                                                                                                                                                                                                                                                                                                                                                                                                                                                                                                                                                                                                                                                                                                                                                                                                                                                                                                                                                                                                                                                                                                                                                                                                                                                                                                                                                                                                                                                                                                                                                                                                                                                                                                                                                                                                                                                                                       | High glaze vitreous china                                                            |
| Colours                                                                                                                                                                                                                                                                                                                                                                                                                                                                                                                                                                                                                                                                                                                                                                                                                                                                                                                                                                                                                                                                                                                                                                                                                                                                                                                                                                                                                                                                                                                                                                                                                                                                                                                                                                                                                                                                                                                                                                                                                                                                                                                        | White                                                                                |
| Warranty                                                                                                                                                                                                                                                                                                                                                                                                                                                                                                                                                                                                                                                                                                                                                                                                                                                                                                                                                                                                                                                                                                                                                                                                                                                                                                                                                                                                                                                                                                                                                                                                                                                                                                                                                                                                                                                                                                                                                                                                                                                                                                                       | Lifetime on china<br>10-year warranty on air transfer<br>system; 1-year on valves    |
| TO EPACIFIC EPACIFICATION OF THE PACIFIC EPACIFIC EPACIFI | Eligible for the highest tier of municipal toilet rebates, where available           |
| Oratifed by IAPMO R&T                                                                                                                                                                                                                                                                                                                                                                                                                                                                                                                                                                                                                                                                                                                                                                                                                                                                                                                                                                                                                                                                                                                                                                                                                                                                                                                                                                                                                                                                                                                                                                                                                                                                                                                                                                                                                                                                                                                                                                                                                                                                                                          | Complies with ASME A112.19.2<br>and CSA B45 codes and<br>surpasses standards for MaP |